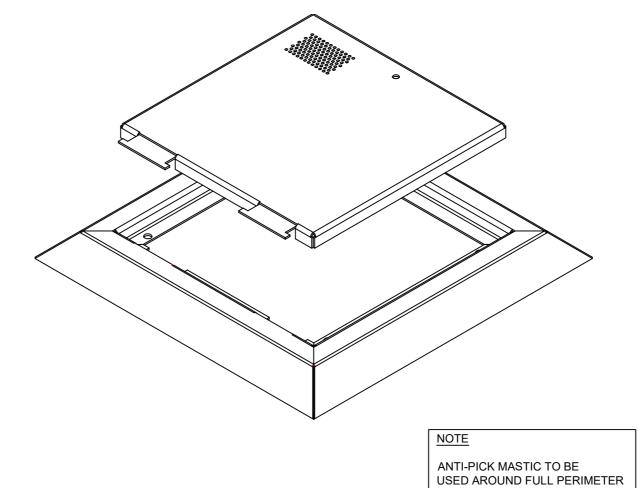

Fixing Method:

Suitable fixings to be used. All fixings are hidden as they are fixed through the inner frame behind door.

Contour Heating Ltd The Mansions, 43 Broadway Shifnal TF11 8BB

Tel: 01952 290498

Email: Sales@contourheating.co.uk Web: www.contourheating.co.uk