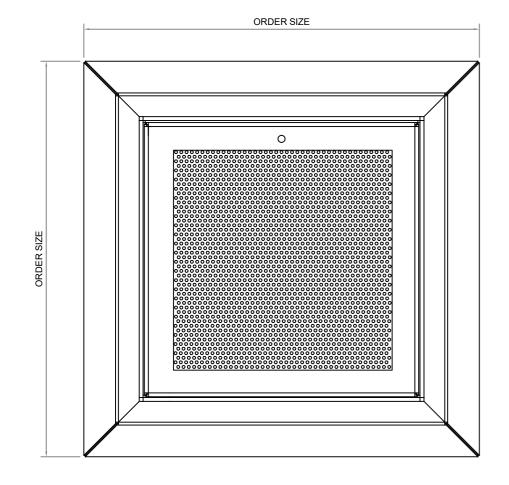

## ANTI - LIGATURE VENTILATION GRILLE WITH ACCESS

COVER FIXED THROUGH THIS FLANGE USING SUITABLE **FIXINGS** 

**SECTION** 

15

Anti Ligature Access Panel

Model:

Wall or Ceiling Mounted

Manufacture:

1.5mm Zintec Steel Magnelis Steel for Wet Enviroments 10mm Radius Edges and Bullnosed Corners

2mm Punched Grill

Sizes:

Bespoke Solutions Available

Finish:

OF ACCESS COVER

Polyester PowderCoated RAL 9003 Patented BioCote® Anti-Microbial Agent