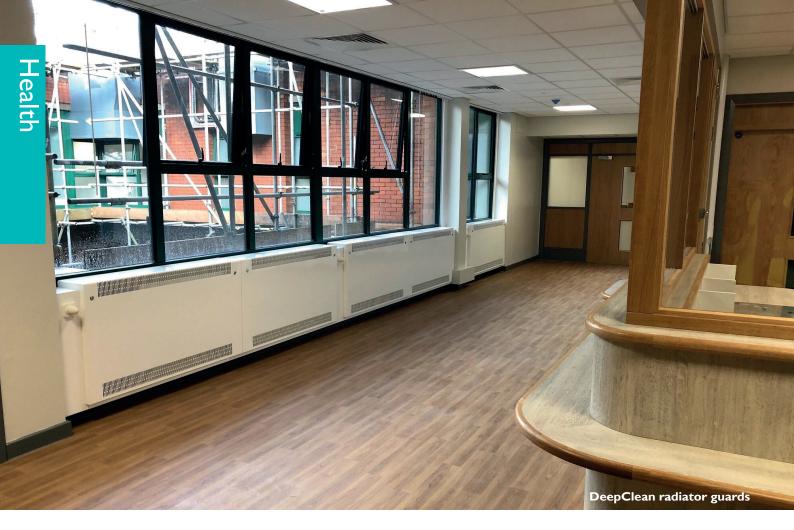

The installation of Contour's DeepClean LST radiators would provide users with efficient heating, as well as safe surface temperatures to minimise the risk of scalding upon contact. Additionally, the easy access front panel and BioCote protection would deliver a clean, hygienic solution.

## **RESULTS**

Due to there being different sized radiators along the wall space, Contour installed a wall-to-wall covering that gave the illusion of four convectors of the same size.

Contour recognise that each project will present its own unique challenges, and this Worcestershire Sexual Health Clinic was no exception.