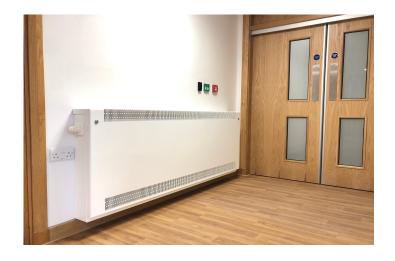

The installation of Contour's DeepClean LST radiators would provide users with efficient heating, as well as safe surface temperatures to minimise the risk of scalding upon contact. Additionally, the easy access front panel and BioCote protection would deliver a clean, hygienic solution.