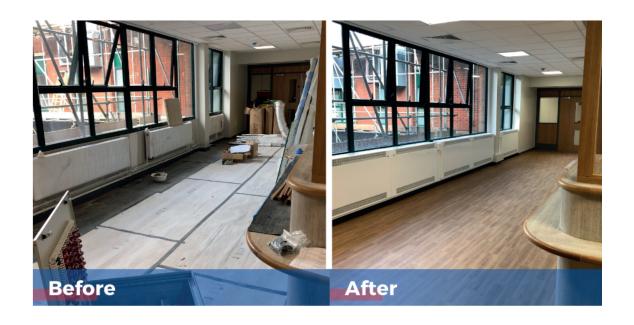

## **RESULTS**

Due to there being different sized radiators along the wall space, Contour installed a wall-to-wall covering that gave the illusion of four convectors of the same size.

Contour recognise that each project will present its own unique challenges, and this Worcestershire Sexual Health Clinic was no exception.

Delivering a 'made to measure' result is where we truly thrive at Contour, as these results cannot be achieved via an 'off-the-shelf' solution.

For comprehensive information on Contour's LST radiator and guard range, or to arrange a free site survey, call 01952 290 498, or email sales@contourheating.co.uk