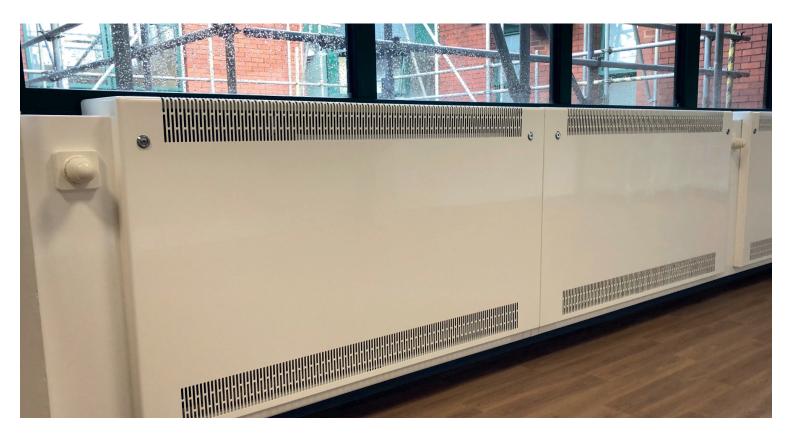

The installation of Contour's DeepClean LST radiators would provide users with efficient heating, as well as safe surface temperatures to minimise the risk of scalding upon contact. Additionally, the easy access front panel and BioCote protection would deliver a clean, hygienic solution.